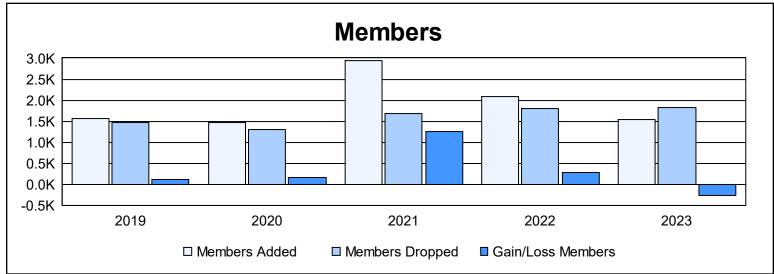

| Year      | New<br>Clubs | Dropped<br>Clubs | Gain/<br>Loss<br>Clubs | New<br>Members | Charter<br>Members | Reinstate<br>Members | Transfer<br>Members | Total<br>Member<br>Added | Total<br>Members<br>Dropped | Gain/<br>Loss<br>Members |
|-----------|--------------|------------------|------------------------|----------------|--------------------|----------------------|---------------------|--------------------------|-----------------------------|--------------------------|
| 2018-2019 | 24           | 3                | 21                     | 837            | 639                | 63                   | 31                  | 1,570                    | 1,467                       | 103                      |
| 2019-2020 | 17           | 4                | 13                     | 797            | 585                | 66                   | 19                  | 1,467                    | 1,302                       | 165                      |
| 2020-2021 | 36           | 10               | 26                     | 1,657          | 1,150              | 93                   | 44                  | 2,944                    | 1,680                       | 1,264                    |
| 2021-2022 | 20           | 10               | 10                     | 1,336          | 655                | 54                   | 42                  | 2,087                    | 1,804                       | 283                      |
| 2022-2023 | 11           | 6                | 5                      | 1,037          | 338                | 136                  | 32                  | 1,543                    | 1,814                       | -271                     |
| Average   | 22           | 7                | 15                     | 1,133          | 673                | 82                   | 34                  | 1,922                    | 1,613                       | 309                      |