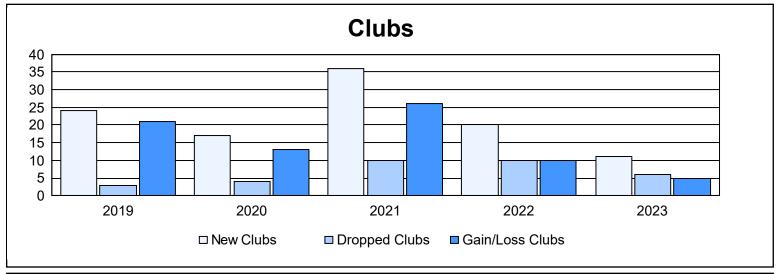

| Year      | New<br>Clubs | Dropped<br>Clubs | Gain/<br>Loss<br>Clubs | New<br>Members | Charter<br>Members | Reinstate<br>Members | Transfer<br>Members | Total<br>Member<br>Added | Total<br>Members<br>Dropped | Gain/<br>Loss<br>Members |
|-----------|--------------|------------------|------------------------|----------------|--------------------|----------------------|---------------------|--------------------------|-----------------------------|--------------------------|
| 2018-2019 | 24           | 3                | 21                     | 837            | 639                | 63                   | 31                  | 1,570                    | 1,467                       | 103                      |
| 2019-2020 | 17           | 4                | 13                     | 797            | 585                | 66                   | 19                  | 1,467                    | 1,302                       | 165                      |
| 2020-2021 | 36           | 10               | 26                     | 1,657          | 1,150              | 93                   | 44                  | 2,944                    | 1,680                       | 1,264                    |
| 2021-2022 | 20           | 10               | 10                     | 1,336          | 655                | 54                   | 42                  | 2,087                    | 1,804                       | 283                      |
| 2022-2023 | 11           | 6                | 5                      | 1,037          | 338                | 136                  | 32                  | 1,543                    | 1,814                       | -271                     |
| Average   | 22           | 7                | 15                     | 1,133          | 673                | 82                   | 34                  | 1,922                    | 1,613                       | 309                      |